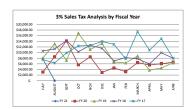

### TOWN OF CARLTON LANDING SALES TAX COLLECTIONS

|      | JULY       | AUGUST         | SEPT         | OCT            | NOV          | DEC          | JAN          | FEB         | MARCH        | APRIL          | MAY          | JUNE     | TOTALS        |
|------|------------|----------------|--------------|----------------|--------------|--------------|--------------|-------------|--------------|----------------|--------------|----------|---------------|
| FY21 | \$ 7,780.  | 12 \$ -        |              |                |              |              |              |             |              |                |              |          | \$ 7,780.42   |
| FY20 | \$ 3,067   | 9 \$ 8,520.10  | \$ 14,155.52 | \$ 5,628.66 \$ | 8,477.29     | \$ 2,939.35  | \$ 4,537.13  | \$ 3,188.78 | \$ 6,419.86  | \$ 5,595.92 \$ | 6,020.78 \$  | 6,589.58 | \$ 75,140.56  |
| FY19 | \$ 8,070.  | 2 \$ 13,116.45 | \$ 7,242.33  | \$ 16,914.86   | \$ 11,104.80 | \$ 13,214.80 | \$ 6,638.89  | \$ 6,335.74 | \$ 8,803.50  | \$ 3,763.47 \$ | 4,516.85     | 6,346.49 | \$ 106,068.60 |
| FY18 | \$ 10,565. | 3 \$ 11,304.10 | \$ 14,205.42 | \$ 10,281.23   | \$ 12,606.99 | \$ 11,481.49 | \$ 7,003.16  | \$ 8,229.47 | \$ 7,767.43  | \$ 5,982.22 \$ | 9,944.07     | 7,985.29 | \$ 117,356.80 |
| FY17 | \$ 7,479.  | 32 \$ 6,320.67 | \$ 9,864.58  | \$ 12,332.60   | \$ 12,558.21 | \$ 13,933.97 | \$ 12,932.01 | \$ 7,767.94 | \$ 17,407.20 | \$ 10,848.10   | 14,906.00 \$ | 7,974.32 | \$ 134,324.92 |